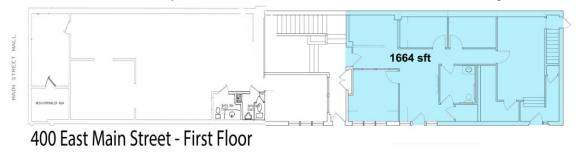

### First Floor: 1664 square feet currently available

Space includes reception area, several offices and conference room. Wonderful visibility with entrances off 4<sup>th</sup> Street at the vehicular crossing.