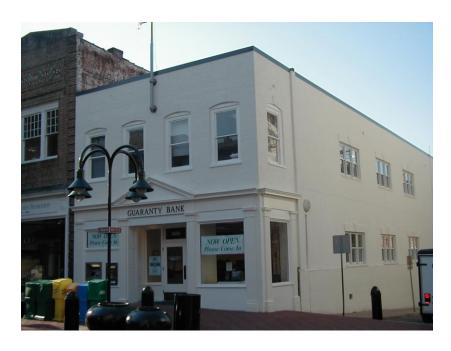

### **400 EAST MAIN**

This historical building is conveniently located at 400 East Main Street in Downtown Charlottesville, Virginia on the Charlottesville downtown pedestrian mall. The downtown mall is the second largest retail district in the area and within walking distance to more than 30 restaurants. Accessibility and convenience are key features as this beautifully restored building is one block away from both the Water Street and Market Street parking garages and surrounded by brokerage, financial, investment, legal and accounting firms.