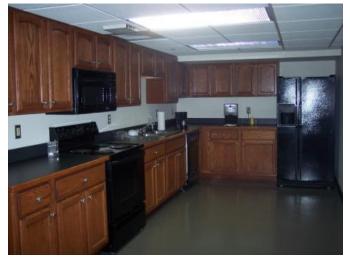

The Executive Suites offer a central reception area for direction as well as mail and package receiving. There is a large shared conference room and full kitchen. Phone service, with complete voicemail (including out calling), and internet service can be added to your annual lease, if needed.

## Main Entrance

Suites Reception

Suites Full-size Kitchen