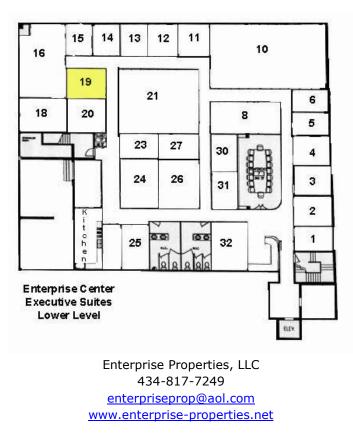

## ENTERPRISE CENTER EXECUTIVE SUITES

The Enterprise Center is a Class A Building located at 401 East Market Street in Downtown Charlottesville, Virginia. The building is the premier commercial office location in downtown Charlottesville. Located one block from the courthouses, one block from the historic downtown pedestrian mall, across the street from the Market Street parking structure and two blocks from the Water Street parking structure, no address can duplicate its accessibility.

The Executive Suites offer a central reception area for direction as well as mail and package receiving. There is a large shared conference room and full kitchen. Phone service, with complete voicemail (including out calling), and internet service can be added to your annual lease, if needed.



We currently have one single office available (#19 - 228sft).

## Main Entrance



Suites Reception



Suites Full-size Kitchen



## Main Lobby



Suites Conference Room



Suites Breakroom